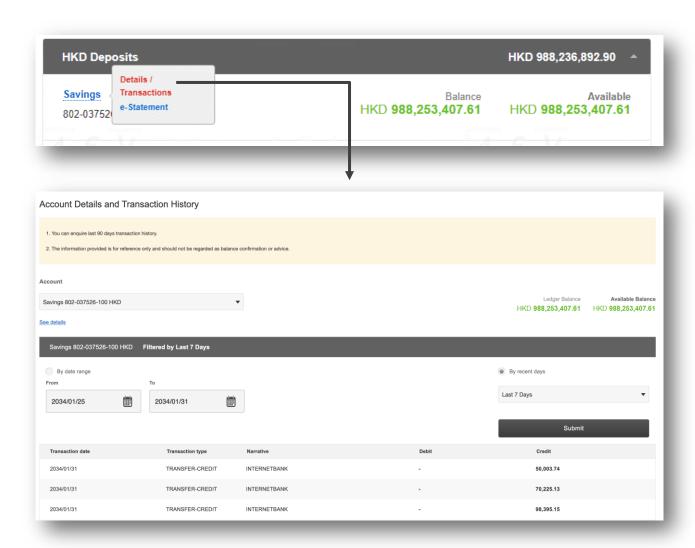

### Brand new user interface for a greater experience

- Mouse-over accounts to re-direct to "Details/Transactions" for transaction history enquiry
- e-Statement shortcut will be also provided soon for specific accounts