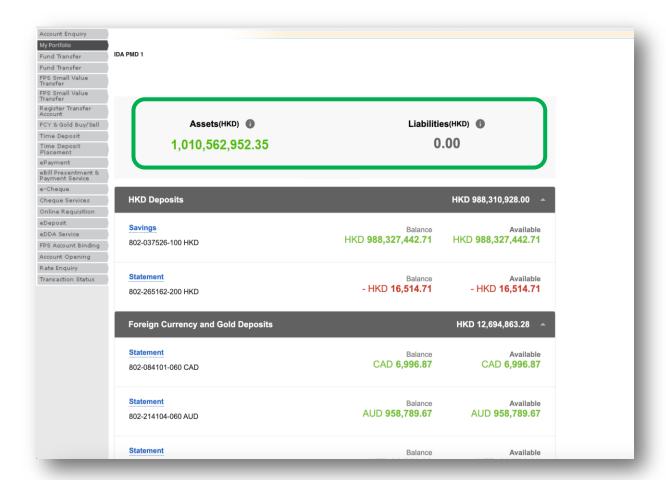

### Brand new user interface for a greater experience

- "My Portfolio" is released to replace old "Account Enquiry" function
- New landing page after logon for e-Banking customer
- "Total Assets" and "Total Liabilities" are provided for a quick glance across profile

#### Brand new user interface for a greater experience

- At most 8 sub-sections are divided by product categories with section balances (in HKD equivalence) for user easier reference (Display only when relevant A/C is possessed)
- Each section can be collapsed / expanded with ease for section balance

| My Portfolio Available Sections: (Display only when relevant A/C is possessed) |                      |
|--------------------------------------------------------------------------------|----------------------|
| 1. HKD Deposits                                                                | 5. Mortgage          |
| 2. Foreign Currency and Gold Deposits                                          | 6. Securities        |
| 3. Credit Card                                                                 | 7. Unit Trust        |
| 4. Time Deposits                                                               | 8. Other Investments |