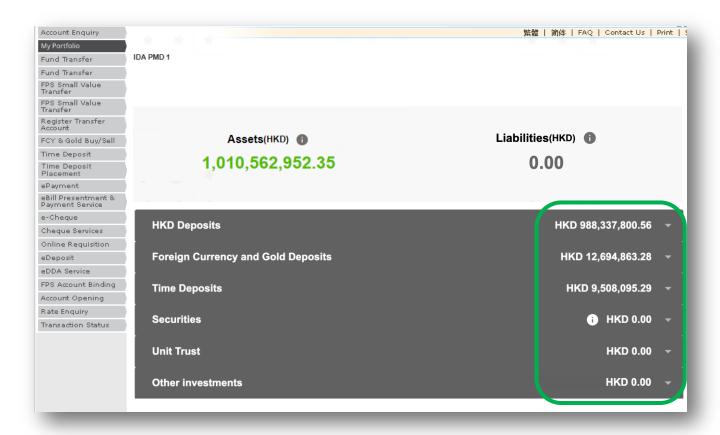

#### Brand new user interface for a greater experience

- At most 8 sub-sections are divided by product categories with section balances (in HKD equivalence) for user easier reference (Display only when relevant A/C is possessed)
- Each section can be collapsed / expanded with ease for section balance

| My Portfolio Available Sections: (Display only when relevant A/C is possessed) |                      |
|--------------------------------------------------------------------------------|----------------------|
| 1. HKD Deposits                                                                | 5. Mortgage          |
| 2. Foreign Currency and Gold Deposits                                          | 6. Securities        |
| 3. Credit Card                                                                 | 7. Unit Trust        |
| 4. Time Deposits                                                               | 8. Other Investments |